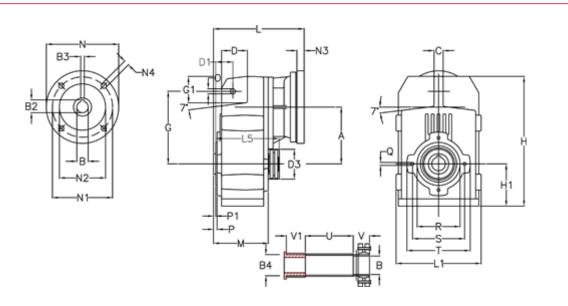

## **Measures**

| A = 175.75 | D1 = 56.5  | 15 = 200.0  | P1                                  | = 3.5    | V = 4  |
|------------|------------|-------------|-------------------------------------|----------|--------|
| B = 42     | d3 = 100   | M = 144.0   | Q                                   | = M12x19 | V1 = 4 |
| B1 = 28    | G = 218    | N = 250     | R                                   | = 130    |        |
| B2 = 31.3  | G1 = 97.5  | N1 = 215    | S                                   | = 165    |        |
| B3 = 8     | H = 389.0  | N2 = 180    | Т                                   | = 200    |        |
| B4 = 42    | H1 = 116.0 | N4 = M12x16 | Tightening torque Nm adapter bushir | ig = 6.0 |        |
| C = 16     | L = 275.5  | O = 14      | Tightening torque Nm shrink disc    | = 10.0   |        |
| D = 79.0   | L1 = 242   | P = 7.5     | U                                   | = 82.0   |        |
|            |            |             |                                     |          |        |